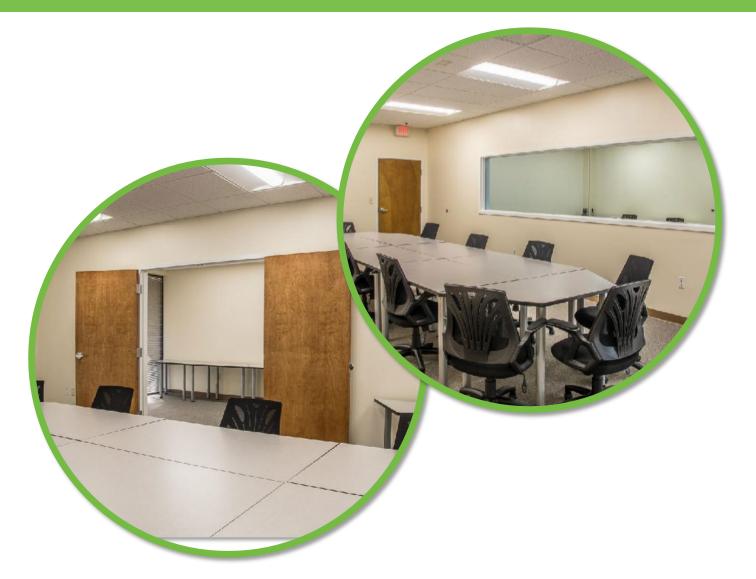

# Large CLT Client Viewing Room

Seats up to 12

Client Viewing Room

Seats 12/300 Sq. Ft. View Focus Group Room & Large CLT room