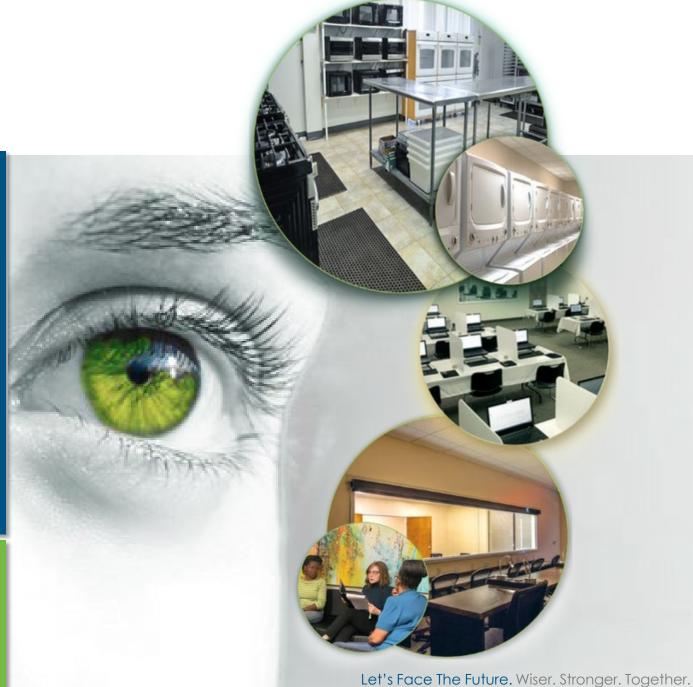

### Welcome to Research America's Orlando Facility

#### 10,688 Square Foot Facility

Our CLT facility in Orlando, FL, has been designed and constructed with state-of-the-art technology to deliver the latest market research and analysis methods.

Our lobby can accommodate a large check-in with three receptionists.

#### Commercial Test Kitchen

1,100 sq. ft.

- 10 ft. Commercial V-Bank Hood
- Gas and Electric
- 6 GE Freestanding Electric Ranges
- 11 Microwaves 1100 wattage
- 3 Commercial Fryers
- 1 Walk-in Cooler and 1 Walk-in Freezer
- 1 Commercial Refrigerator
- 12 hanging outlets on individual circuits
- 3 Compartment Sink
- Commercial Dishwasher

## Double Oven

Edge 1830 Oven 18" wide conveyor belt and a 30" long baking chamber

Laundry Room
10 GE Electric Stacked Laundry
Center Units

Focus Group Room 450 sq. ft.

200 sq. ft. multipurpose room attached