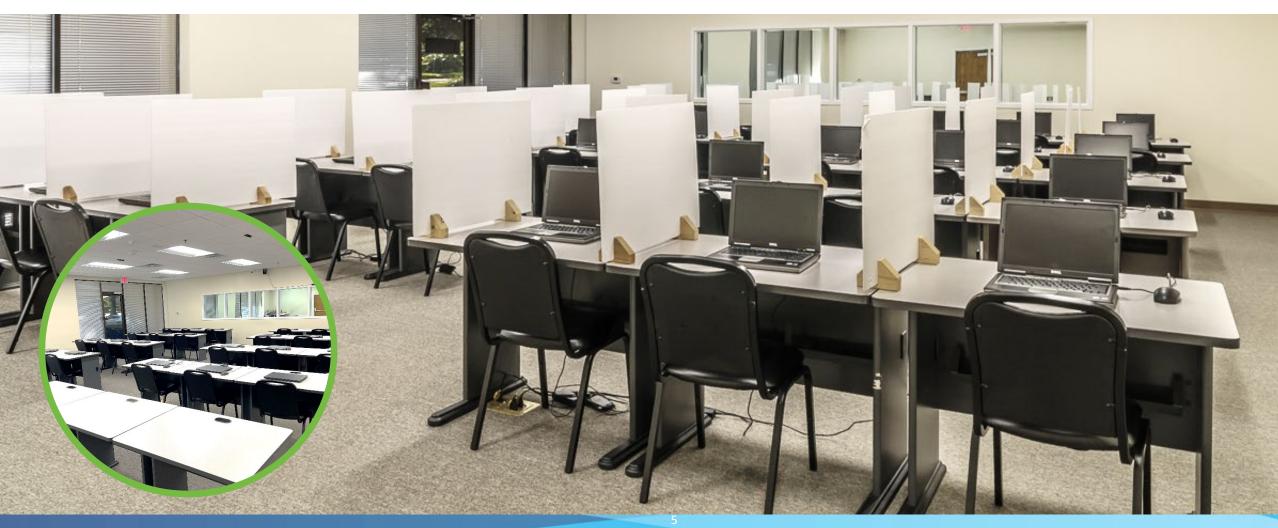

# Large CLT Respondents Room

1,100 sq. ft. / seats up to 40

#### Client Viewing Rooms

- Conference table that seats 8-10 comfortably.
- · Client room with a mini-fridge, snacks,
- and comfortable seating.
- Audio/Video Recording

- 70-seat CLT capability
- The design of the building allows for both quantitative and qualitative testing to be run at the same time with recording and live streaming capabilities.