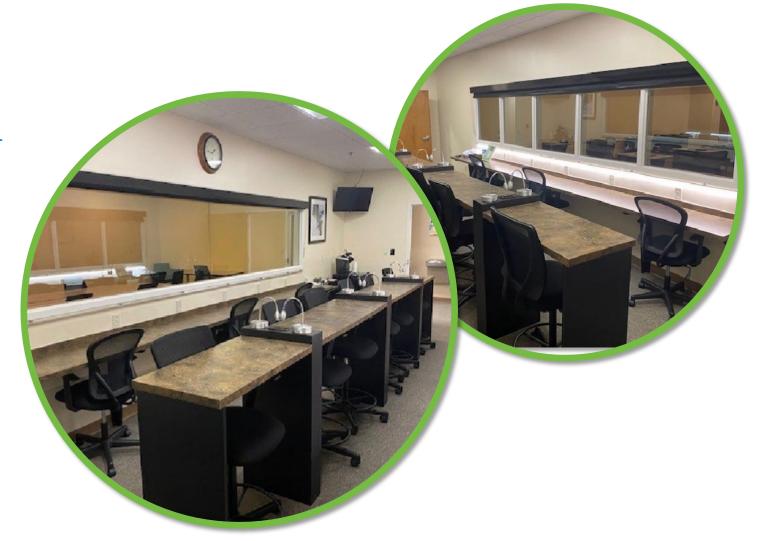

#### Client Viewing Rooms

- Conference table that seats 8-10 comfortably.
- · Client room with a mini-fridge, snacks,
- and comfortable seating.
- Audio/Video Recording

- 70-seat CLT capability
- The design of the building allows for both quantitative and qualitative testing to be run at the same time with recording and live streaming capabilities.