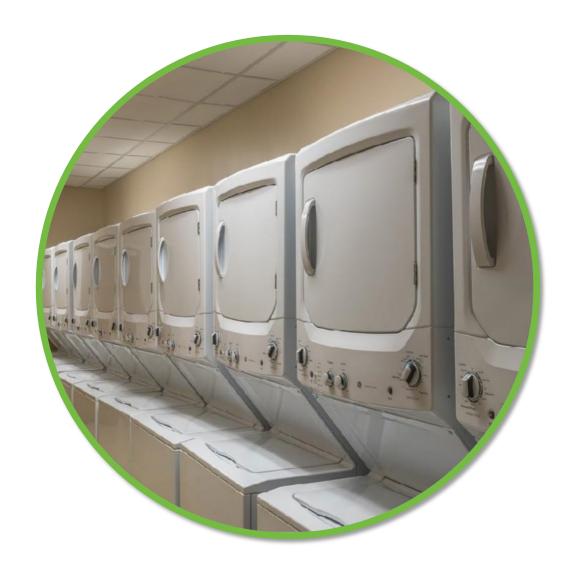

## Double Oven

Edge 1830 Oven 18" wide conveyor belt and a 30" long baking chamber

Laundry Room
10 GE Electric Stacked Laundry
Center Units

Focus Group Room 450 sq. ft.

200 sq. ft. multipurpose room attached