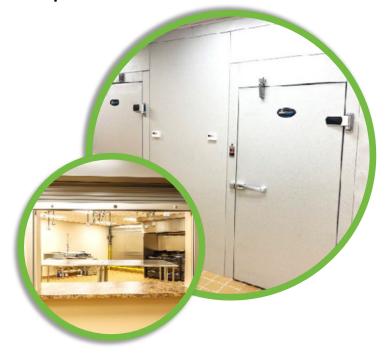

#### Commercial Test Kitchen

1,100 sq. ft.

- 10 ft. Commercial V-Bank Hood
- Gas and Electric
- 6 GE Freestanding Electric Ranges
- 11 Microwaves 1100 wattage
- 3 Commercial Fryers
- 1 Walk-in Cooler and 1 Walk-in Freezer
- 1 Commercial Refrigerator
- 12 hanging outlets on individual circuits
- 3 Compartment Sink
- Commercial Dishwasher