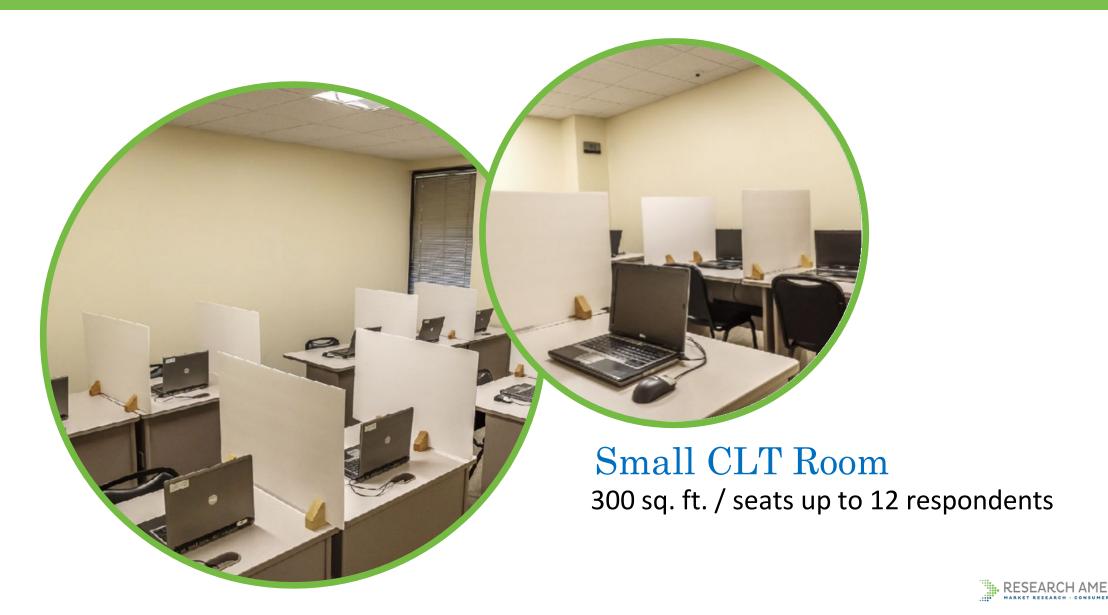

- All CLT rooms are equipped with desktop computers, laptops and/or tablets.
- As of early 2023, we have closed our NJ CLT and FG center. However, we do maintain a robust panel in NJ and continue to handle HUTs. We have partnered with 3 local hotels to utilize space to distribute HUTs and have RAI local remote staff manage the on-site placements
- Tablets are used for shelving tests where respondents need to walk from one shelf setup, respond, then walk to the next "station".