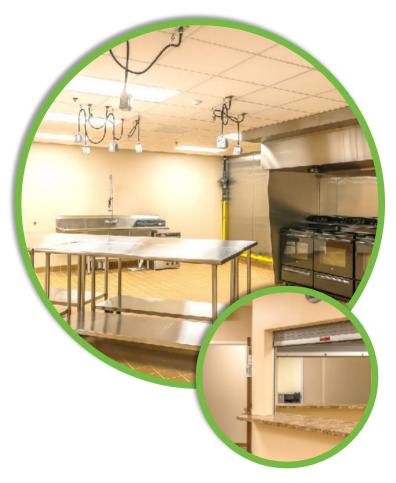

#### Commercial Test Kitchen

1,100 sq. ft.

- 10 ft. Commercial V-Bank Hood
- Gas and Electric
- 6 GE Freestanding Electric Ranges
- 11 Microwaves 1100 wattage
- 3 Commercial Fryers
- 1 Walk-in Cooler and 1 Walk-in Freezer
- 1 Commercial Refrigerator
- 12 hanging outlets on individual circuits
- 3 Compartment Sink
- Commercial Dishwasher